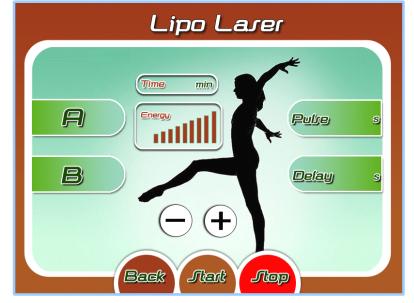

# 

Working mode A control 2 small paddles Working mode B control 4 big paddles

Treatment time can be adjusted from 1 minute to 30 minutes

Treatment energy can be adjusted from level 1 to level 9

Pulse range is 0-5s **Delay range is 0-5s** 