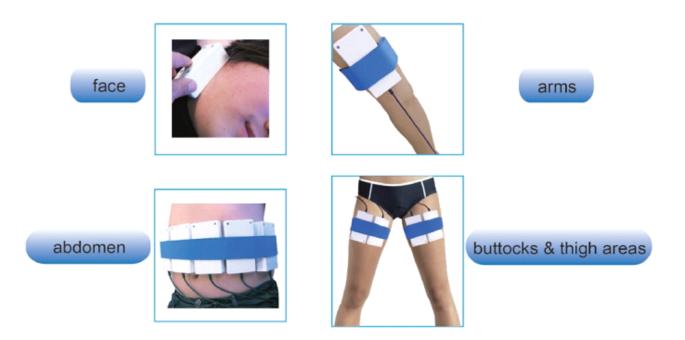

# **Lipo Laser Fat Reduction System**

Model: LP680

- Global advanced tech to reduce fat—635nm diode lipo laser
- Effective-safe-comfortable-fast-convenient fat reduction
- Noninvasive treatment, no pain
- Can solve the multiple problem areas: waistline, abdomen, back, buttocks & thigh areas, arms & underarms
- 6 paddles (34 diodes total) can do treatments for 2 people at the same time, or many body parts at the same time
- Don't need any cooling gel, and directly touch skin
- It does not need any labour (don't need you hold handle)
- Lower investment and quick money return