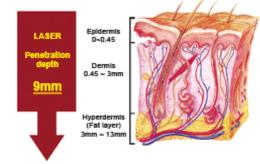

## **Treatment Therapy**

Lipo Laser LP680 machine was designed to specifically for fat reduction and body contouring. It works much more effectively, safely and comfortable than the other slimming machines on the market. Utilizing the power of more than 100mw the most suitable to physical fat reduction, the 635nm diode laser deep blasts excess fat and melted. This technology is the latest and popular high-tech for fat reduction and body contouring.