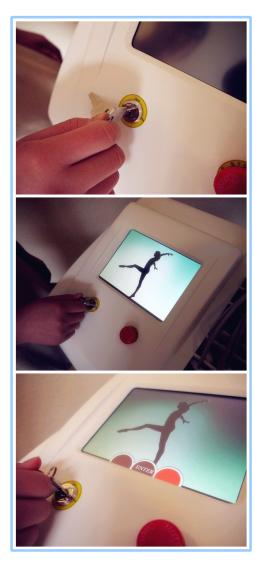

# 

Working mode A control 2 small paddles Working mode B control 4 big paddles

Treatment time can be adjusted from 1 minute to 30 minutes

Treatment energy can be adjusted from level 1 to level 9

Pulse range is 0-5s **Delay range is 0-5s** 