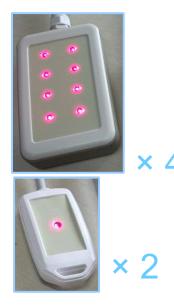

### **Specification**

| Wavelength                 | 635nm                                       |  |
|----------------------------|---------------------------------------------|--|
| Laser type                 | 635nm diode laser                           |  |
| Number of treatment probes | Normal standard: 6 handles, 4 big & 2 small |  |
|                            | Can attach more handles according to your   |  |
|                            | demand                                      |  |
| Number of diode laser      | 34                                          |  |
| Single-laser output        | 100mw or more                               |  |
| LCD display                | 8inch big color LCD touch display           |  |
| Language                   | English, Spanish or others                  |  |
| Working mode               | Continuously or Pulse mode                  |  |
| Dimension                  | 50*48*44cm                                  |  |
| Net weight                 | 15kg                                        |  |
| Voltage                    | 110V/220V                                   |  |

MULTIPADS×6=34 Lasers

# 

Working mode A control 2 small paddles Working mode B control 4 big paddles

Treatment time can be adjusted from 1 minute to 30 minutes

Treatment energy can be adjusted from level 1 to level 9

Pulse range is 0-5s **Delay range is 0-5s** 