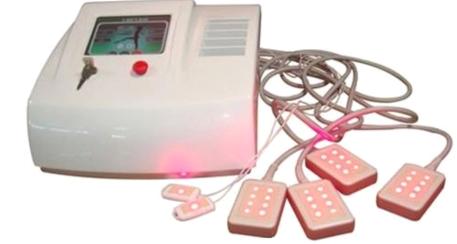

# **Lipo Laser Fat Reduction System**

Model: LP680

- Global advanced tech to reduce fat—635nm diode lipo laser
- Effective-safe-comfortable-fast-convenient fat reduction
- Noninvasive treatment, no pain
- Can solve the multiple problem areas: waistline, abdomen, back, buttocks & thigh areas, arms & underarms
- 6 paddles (34 diodes total) can do treatments for 2 people at the same time, or many body parts at the same time
- Don't need any cooling gel, and directly touch skin
- It does not need any labour (don't need you hold handle)
- Lower investment and quick money return

### **Specification**

| Wavelength                 | 635nm                                       |  |
|----------------------------|---------------------------------------------|--|
| Laser type                 | 635nm diode laser                           |  |
| Number of treatment probes | Normal standard: 6 handles, 4 big & 2 small |  |
|                            | Can attach more handles according to your   |  |
|                            | demand                                      |  |
| Number of diode laser      | 34                                          |  |
| Single-laser output        | 100mw or more                               |  |
| LCD display                | 8inch big color LCD touch display           |  |
| Language                   | English, Spanish or others                  |  |
| Working mode               | Continuously or Pulse mode                  |  |
| Dimension                  | 50*48*44cm                                  |  |
| Net weight                 | 15kg                                        |  |
| Voltage                    | 110V/220V                                   |  |

MULTIPADS×6=34 Lasers